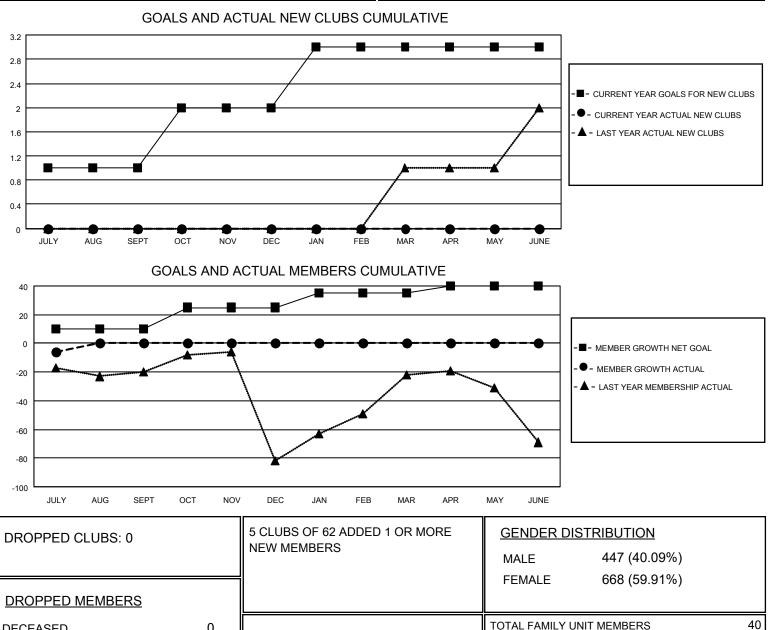

## LOCATION TURKEY

District 118 U

Results as of: 7/31/2020

| Clubs                 |               |           |               | Members               |                        |                         |                                                    |
|-----------------------|---------------|-----------|---------------|-----------------------|------------------------|-------------------------|----------------------------------------------------|
| RESULTS FOR 2020-2021 |               |           |               | RESULTS FOR 2020-2021 |                        |                         |                                                    |
| QUARTER               | NEW CLUB GOAL | NEW CLUBS | DROPPED CLUBS | QUARTER MEM           | BER GROWTH NET<br>GOAL | MEMBER GROWTH<br>ACTUAL | DROPPED<br>MEMBERS ACTUAL<br>(including transfers) |
| JULY/AUG/SEPT         | 1             | 0         | 0             | JULY/AUG/SEPT         | 10                     | 12                      | 16                                                 |
| OCT/NOV/DEC           | 1             | 0         | 0             | OCT/NOV/DEC           | 15                     | 0                       | 0                                                  |
| JAN/FEB/MAR           | 1             | 0         | 0             | JAN/FEB/MAR           | 10                     | 0                       | 0                                                  |
| APR/MAY/JUNE          | 0             | 0         | 0             | APR/MAY/JUNE          | 5                      | 0                       | 0                                                  |